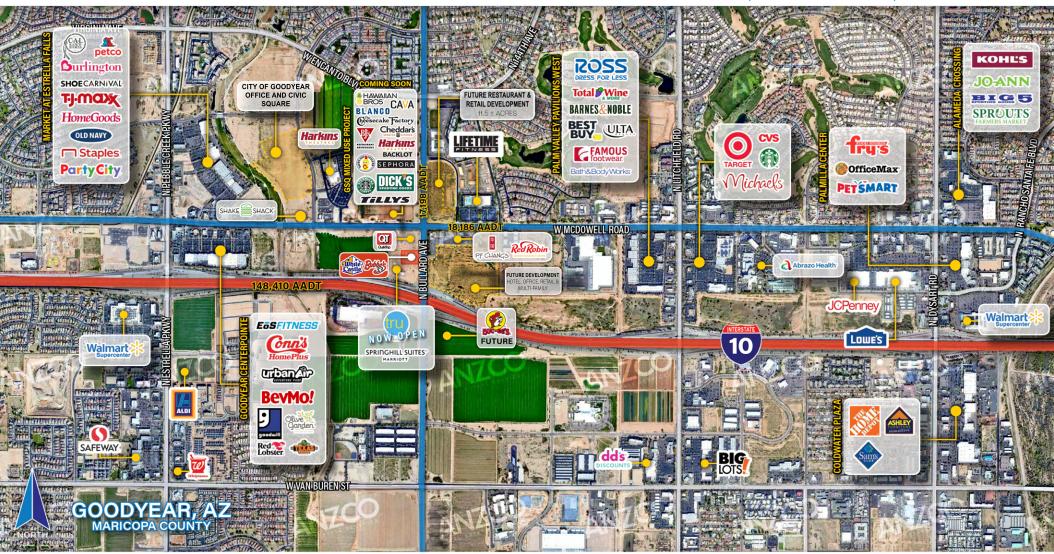

## FOR LEASE RESTAURANT & RETAIL PADS

SWC OF BULLARD AVENUE & MCDOWELL ROAD | GOODYEAR, AZ 85395 | MARICOPA COUNTY

7500 San Jacinto Place | Plano, TX 75024 44455 E. Camelback Rd, Suite E-180 | Phoenix, AZ 85018 8909 Regents Park Dr, Suite 420-2 | Tampa, FL 33647 www.anzcollc.com

# FOR LEASE RESTAURANT & RETAIL PADS

SWC OF BULLARD AVENUE & MCDOWELL ROAD | GOODYEAR, AZ 85395 | MARICOPA COUNTY

#### PROPERTY FEATURES:

- FOR LEASE: 2.52± ACRE PAD SITE
- Excellent location just off of I-10 at the corner of Bullard Ave & McDowell Road with strong traffic counts
- Site has great visibility and access from both Bullard Ave & McDowell Road into site and sits at traffic controlled intersection.
- In a high growth area with projected population increase of over 4% in the next 5 years
- Strong household income in rapidly growing trade corridor in a area of strong development and growth
- Goodyear is part of the Phoenix, AZ MSA