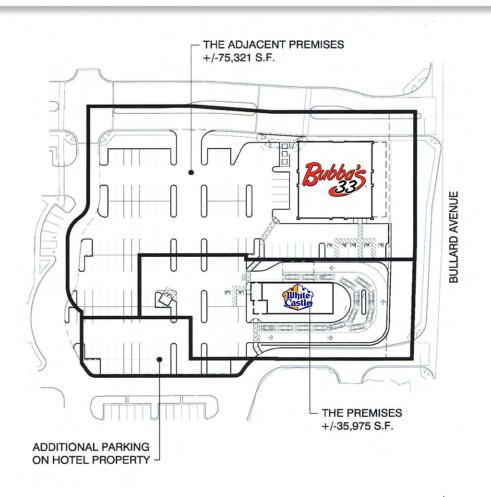

#### PROPERTY FEATURES:

- FOR LEASE: 2.52± ACRE PAD SITE
- Excellent location just off of I-10 at the corner of Bullard Ave & McDowell Road with strong traffic counts
- Site has great visibility and access from both Bullard Ave & McDowell Road into site and sits at traffic controlled intersection.
- In a high growth area with projected population increase of over 4% in the next 5 years
- Strong household income in rapidly growing trade corridor in a area of strong development and growth
- Goodyear is part of the Phoenix, AZ MSA