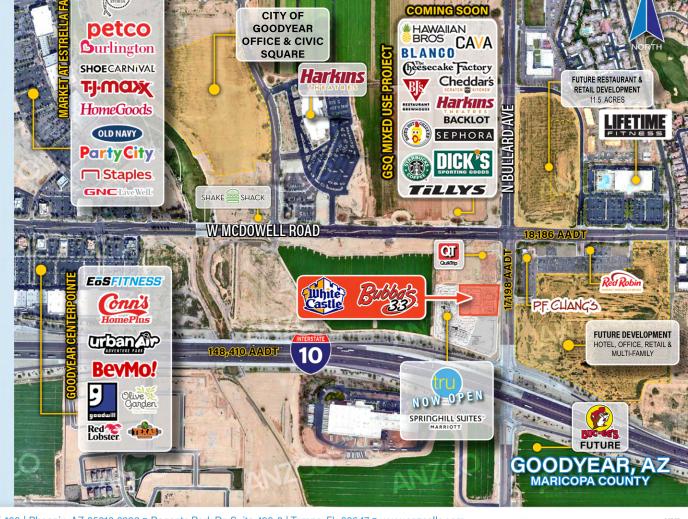

## FOR LEASE RESTAURANT & RETAIL PADS

SWC OF BULLARD AVENUE & MCDOWELL ROAD | GOODYEAR, AZ 85395 | MARICOPA COUNTY

7500 San Jacinto Place | Plano, TX 75024 44455 E. Camelback Rd, Suite E-180 | Phoenix, AZ 85018 8909 Regents Park Dr, Suite 420-2 | Tampa, FL 33647 www.anzcollc.com

# FOR LEASE RESTAURANT & RETAIL PADS

SWC OF BULLARD AVENUE & MCDOWELL ROAD | GOODYEAR, AZ 85395 | MARICOPA COUNTY

#### PROPERTY FEATURES:

- FOR LEASE: 2.52± ACRE PAD SITE
- Excellent location just off of I-10 at the corner of Bullard Ave & McDowell Road with strong traffic counts
- Site has great visibility and access from both Bullard Ave & McDowell Road into site and sits at traffic controlled intersection.
- In a high growth area with projected population increase of over 4% in the next 5 years
- Strong household income in rapidly growing trade corridor in a area of strong development and growth
- Goodyear is part of the Phoenix, AZ MSA