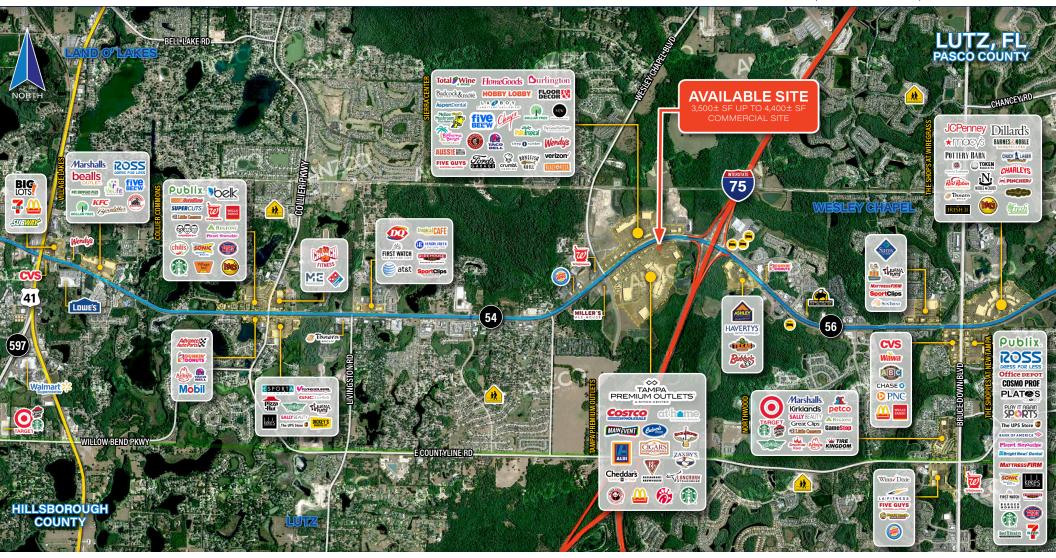

#### **PROPERTY FEATURES:**

- FOR LEASE RESTAURANT PAD: 1.05± ACRES TOTAL
- Excellent location just west of I-75 on south side of SR 56
- Site is situated along access road to Tampa Premium Outlets, Costco, At Home and Main Event.
- Enhanced access (Creek Grass Way) has been submitted to the Department of Transportation for approval and will provide direct ingress/egress to the Outlet Mall and subject property (see site aerials).
- Excellent visibility and access from SR 56; area traffic counts are very strong; approximately 74,500 AADT
- In a rapidly growing area with year over year population growth of 20.2% (2020 to 2021) and projected population increases of 4.02% and high average incomes.
- Lutz/Wesley Chapel is part of the Tampa-St. Petersburg MSA.