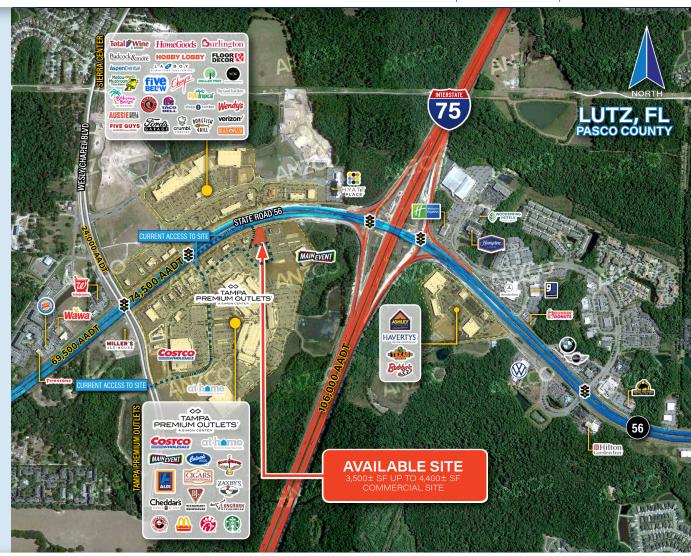

#### **PROPERTY FEATURES:**

- FOR LEASE RESTAURANT PAD: 1.05± ACRES TOTAL
- Excellent location just west of I-75 on south side of SR 56
- Site is situated along access road to Tampa Premium Outlets, Costco, At Home and Main Event.
- Enhanced access (Creek Grass Way) has been submitted to the Department of Transportation for approval and will provide direct ingress/egress to the Outlet Mall and subject property (see site aerials).
- Excellent visibility and access from SR 56; area traffic counts are very strong; approximately 74,500 AADT
- In a rapidly growing area with year over year population growth of 20.2% (2020 to 2021) and projected population increases of 4.02% and high average incomes.
- Lutz/Wesley Chapel is part of the Tampa-St. Petersburg MSA.