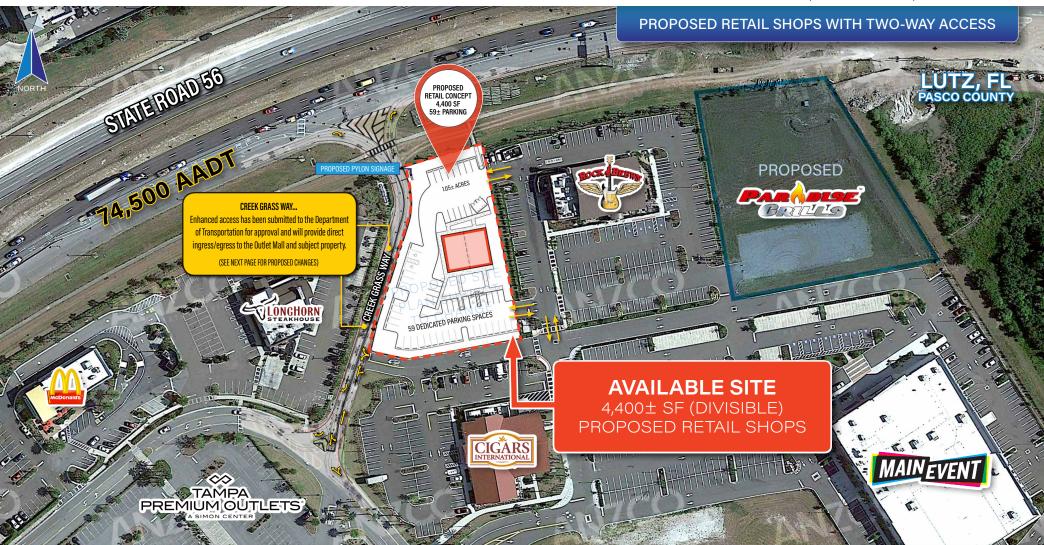

#### **PROPERTY FEATURES:**

- FOR LEASE RESTAURANT PAD: 1.05± ACRES TOTAL
- Excellent location just west of I-75 on south side of SR 56
- Site is situated along access road to Tampa Premium Outlets, Costco, At Home and Main Event.
- Enhanced access (Creek Grass Way) has been submitted to the Department of Transportation for approval and will provide direct ingress/egress to the Outlet Mall and subject property (see site aerials).
- Excellent visibility and access from SR 56; area traffic counts are very strong; approximately 74,500 AADT
- In a rapidly growing area with year over year population growth of 20.2% (2020 to 2021) and projected population increases of 4.02% and high average incomes.
- Lutz/Wesley Chapel is part of the Tampa-St. Petersburg MSA.