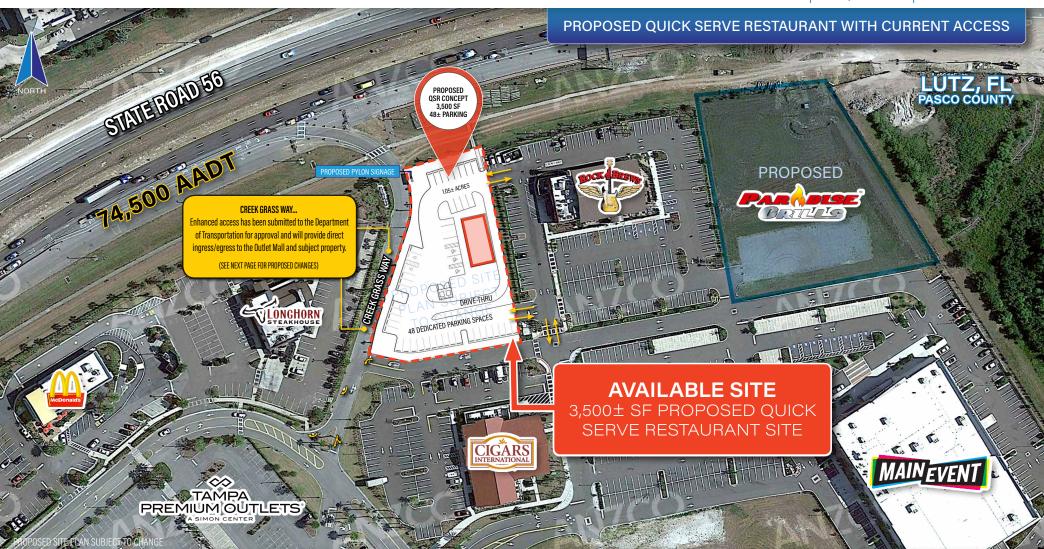

#### **PROPERTY FEATURES:**

- FOR LEASE RESTAURANT PAD: 1.05± ACRES TOTAL
- Excellent location just west of I-75 on south side of SR 56
- Site is situated along access road to Tampa Premium Outlets, Costco, At Home and Main Event.
- Enhanced access (Creek Grass Way) has been submitted to the Department of Transportation for approval and will provide direct ingress/egress to the Outlet Mall and subject property (see site aerials).
- Excellent visibility and access from SR 56; area traffic counts are very strong; approximately 74,500 AADT
- In a rapidly growing area with year over year population growth of 20.2% (2020 to 2021) and projected population increases of 4.02% and high average incomes.
- Lutz/Wesley Chapel is part of the Tampa-St. Petersburg MSA.