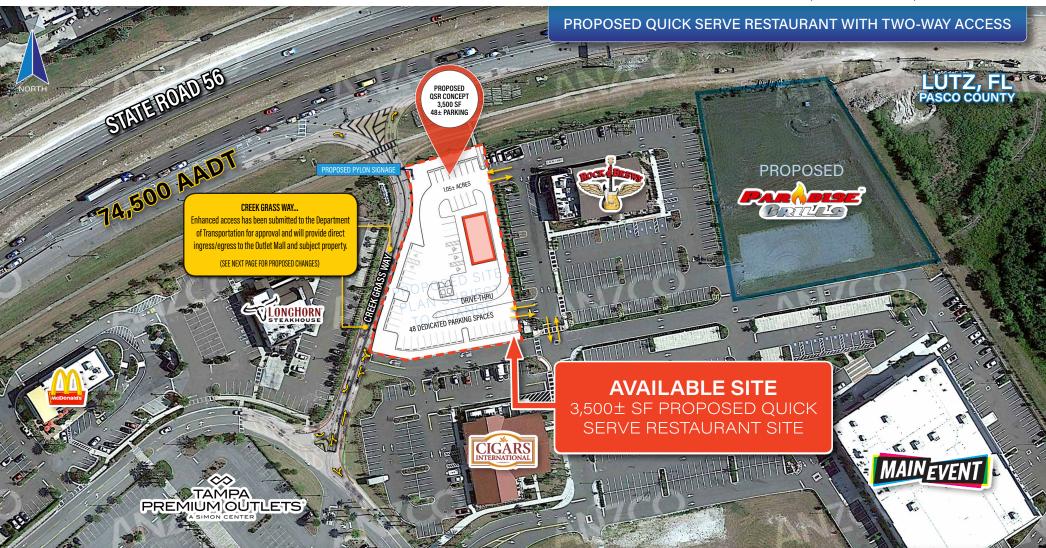

#### **PROPERTY FEATURES:**

- FOR LEASE RESTAURANT PAD: 1.05± ACRES TOTAL
- Excellent location just west of I-75 on south side of SR 56
- Site is situated along access road to Tampa Premium Outlets, Costco, At Home and Main Event.
- Enhanced access (Creek Grass Way) has been submitted to the Department of Transportation for approval and will provide direct ingress/egress to the Outlet Mall and subject property (see site aerials).
- Excellent visibility and access from SR 56; area traffic counts are very strong; approximately 74,500 AADT
- In a rapidly growing area with year over year population growth of 20.2% (2020 to 2021) and projected population increases of 4.02% and high average incomes.
- Lutz/Wesley Chapel is part of the Tampa-St. Petersburg MSA.